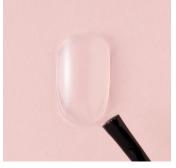

Prepare your tip by sizing & filing to shape.

Apply UV base gel & cure.

Apply 2 different shades of orange UV gel base color side by side, blend them using a long liner brush & cure.

Sohye Lee
FREELANCE NAIL INSTRUCTOR
South Korea