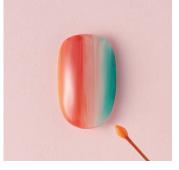

Prepare your tip by sizing & filing to shape.

Apply UV base gel & cure.

Apply 2 different shades of orange UV gel base color side by side, blend them using a long liner brush & cure.

Sohye Lee
FREELANCE NAIL INSTRUCTOR
South Korea

## TAG THAT trend BRUSHED CANDY GEL ART BY SOHYE LEE

Apply 2 different shades of red beside the orange & roughly blend the colors using a long liner brush & cure.

Mix an aquamarine color with UV/LED overlay gel with a ratio of 1:2. Leave a slight space & apply down the right hand side of the nail. Take a slightly lighter shade & roughly blend them with a long liner brush & cure.

Repeat steps 3-5.

Apply a thick amount of UV/ LED overlay gel horizontally just above the center to give dimension & create a candy effect & cure.

In this step by step you have learned how to give body & dimension to your nail design using gel to build up the look. Using a series of harmonious colors in an ombré effect has given the design its candy-like style.