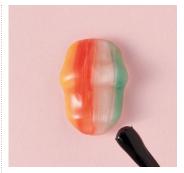

Repeat steps 3-5.

Apply a thick amount of UV/ LED overlay gel horizontally just above the center to give dimension & create a candy effect & cure.

In this step by step you have learned how to give body & dimension to your nail design using gel to build up the look. Using a series of harmonious colors in an ombré effect has given the design its candy-like style.