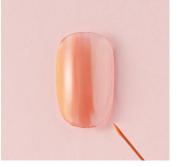

Prepare your tip by sizing & filing to shape.

Apply UV base gel & cure.

Apply 2 different shades of orange UV gel base color side by side, blend them using a long liner brush & cure.

Sohye Lee
FREELANCE NAIL INSTRUCTOR
South Korea