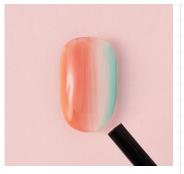

## TAG THAT trend BRUSHED CANDY GEL ART BY SOHYE LEE

Apply 2 different shades of red beside the orange & roughly blend the colors using a long liner brush & cure.

Mix an aquamarine color with UV/LED overlay gel with a ratio of 1:2. Leave a slight space & apply down the right hand side of the nail. Take a slightly lighter shade & roughly blend them with a long liner brush & cure.

Repeat steps 3-5.

Apply a thick amount of UV/ LED overlay gel horizontally just above the center to give dimension & create a candy effect & cure.

In this step by step you have learned how to give body & dimension to your nail design using gel to build up the look. Using a series of harmonious colors in an ombré effect has given the design its candy-like style.