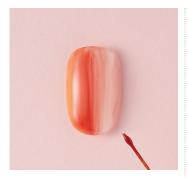

## TAG THAT trend BRUSHED CANDY GEL ART BY SOHYE LEE

Apply 2 different shades of red beside the orange & roughly blend the colors using a long liner brush & cure.

Mix an aquamarine color with UV/LED overlay gel with a ratio of 1:2. Leave a slight space & apply down the right hand side of the nail. Take a slightly lighter shade & roughly blend them with a long liner brush & cure.