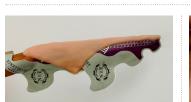

Smooth & refine across the top & down its sides.

Sculpt the extreme nail to your desired shape.

Sanitize the structure & remove all dust particles.

File to define the shape &

structure.

Apply 2 thin layers of black UV/ LED gel, curing between layers.