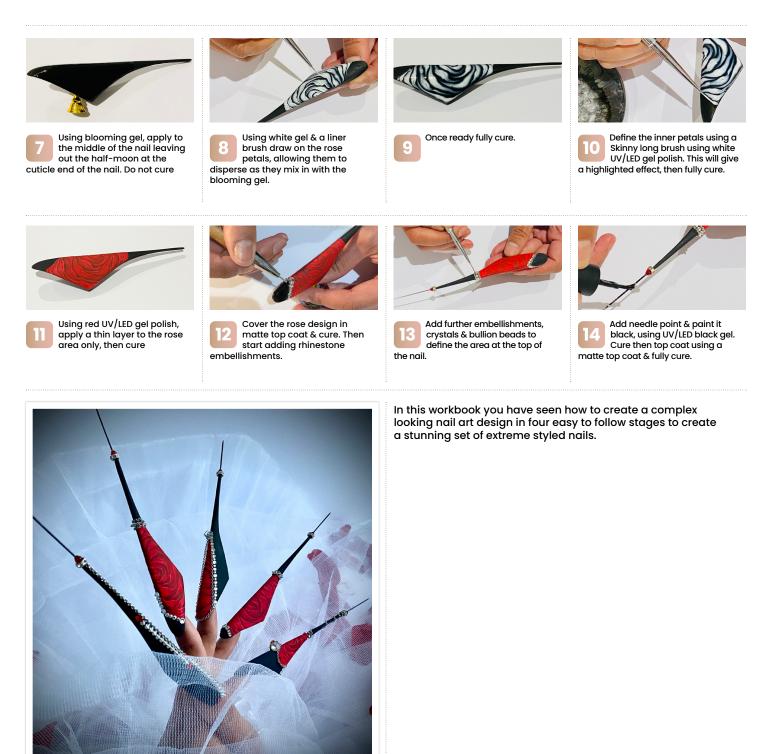

Smooth & refine across the top & down its sides.

Sculpt the extreme nail to your desired shape.

Sanitize the structure & remove all dust particles.

File to define the shape &

structure.

Apply 2 thin layers of black UV/ LED gel, curing between layers.

6 Apply a thin layer of matte top coat & cure.

Anita Chahal has been a working nail professional for 22 years. Feeling ready to take her skills to the next level, Anita began her competition journey six years ago, she notes, "It was when I began competing that I discovered I had a passion for extreme nails. This new horizon in nails pushed me to create bespoke pieces, while also stretching my nail skill levels. Entering competitions was a new personal high as I placed in many international competitions." Anita's greatest achievements to date include being able to share her skills with her students and watching them grow and excel in their own nail career. Inside her nail championship and industry accolades Anita has two silver medals from Nailympia London Division 2, a front cover showcasing her extreme nails featured in NailKrush magazine and an article in Scratch magazine too.