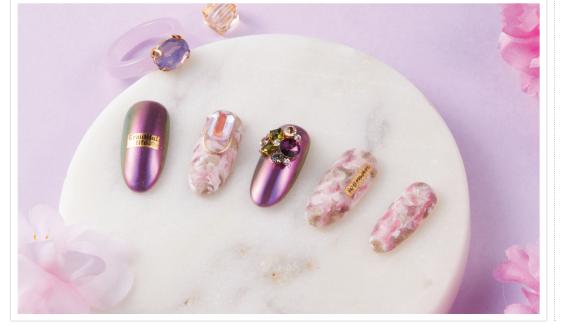

## WHAT YOU NEED

Nail file, Shine Long Base Gel, Shine Non-Wipe Top Gel, Shine Color Gel (A01), Shine Misty Dream S.Wirly, gels polishes in Misty Red, Misty, Violet, Misty Burgundy and Misty Khaki, gel cleanser, pointe gel brush, sugar powder, sticker, tweezers, LED lamp.

## TAG THAT trend MISTY MARBLE BY CHOI MI KYOUNG

Add a sticker with a word/ message of your choice.

Apply Non-wipe Gel Top Coat & sprinkle sugar powder over the nail tip & cure.

9

In this workbook you have learned how to create a complex looking nail design in 9 easy steps that can be adapted easily by changing your chosen color palettte and message to fit any theme or event.