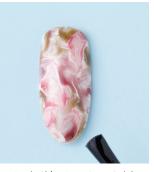

cts. Make sure all necessary products are within hand's reach, so the products are ready to use on the nail desk.





Prepare the nail tip by filing to shape & size.

Marble the surface of the nail

with Misty Red color using the

point brush.









The founder of La Mort Beauty, a Shine, Nail Labo and Nail de Dance Instructor, Mi Kyoung has been in the nail industry since 2012. After majoring in Beauty and Fashion Design, she decided to become a nail professional. Working in nail education for over 10 years now, Mi Kyoung is proud to be cultivating nail professionals nationwide. She's a master of e-file, acrylics, salon art and has therefore been called upon as an editorial nail artist for Nailholic magazine.

> **CHOI MI KYOUNG** South Korea

IG: @la\_mort\_ @shinegelnail\_official



Apply Shine Long Base Gel then cure & remove the inhibition layer with a lint-free wipe.



Marble the rest of the nail tip with Misty Burgundy color using -7 the point brush.







## TAG THAT trend MISTY MARBLE BY CHOI MI KYOUNG



Add a sticker with a word/ message of your choice.



Apply Non-wipe Gel Top Coat & sprinkle sugar powder over the nail tip & cure.

9



In this workbook you have learned how to create a complex looking nail design in 9 easy steps that can be adapted easily by changing your chosen color palettte and message to fit any theme or event.