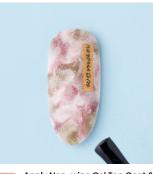

Prepare the nail tip by filing to shape & size.

Marble the surface of the nail

with Misty Red color using the

point brush.

The founder of La Mort Beauty, a Shine, Nail Labo and Nail de Dance Instructor, Mi Kyoung has been in the nail industry since 2012. After majoring in Beauty and Fashion Design, she decided to become a nail professional. Working in nail education for over 10 years now, Mi Kyoung is proud to be cultivating nail professionals nationwide. She's a master of e-file, acrylics, salon art and has therefore been called upon as an editorial nail artist for Nailholic magazine.

> **CHOI MI KYOUNG** South Korea

IG: @la\_mort\_ @shinegelnail\_official

Apply Shine Long Base Gel then cure & remove the inhibition layer with a lint-free wipe.

Marble the rest of the nail tip with Misty Burgundy color using -7 the point brush.

## TAG THAT trend MISTY MARBLE BY CHOI MI KYOUNG

Add a sticker with a word/ message of your choice.

Apply Non-wipe Gel Top Coat & sprinkle sugar powder over the nail tip & cure.

9

In this workbook you have learned how to create a complex looking nail design in 9 easy steps that can be adapted easily by changing your chosen color palettte and message to fit any theme or event.