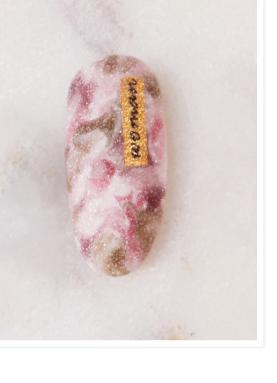

## TAG THAT trend MISTY MARBLE BY CHOI MI KYOUNG

Add a sticker with a word/ message of your choice.

Apply Non-wipe Gel Top Coat & sprinkle sugar powder over the nail tip & cure.

9

In this workbook you have learned how to create a complex looking nail design in 9 easy steps that can be adapted easily by changing your chosen color palettte and message to fit any theme or event.