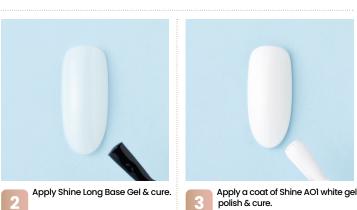

> **CHOI MI KYOUNG** South Korea

IG: @la\_mort\_ @shinegelnail\_official

Apply Shine Long Base Gel then cure & remove the inhibition layer with a lint-free wipe.

Marble the rest of the nail tip with Misty Burgundy color using -7 the point brush.