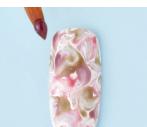

Prepare the nail tip by filing to shape & size.

Marble the surface of the nail

with Misty Red color using the

point brush.

The founder of La Mort Beauty, a Shine, Nail Labo and Nail de Dance Instructor, Mi Kyoung has been in the nail industry since 2012. After majoring in Beauty and Fashion Design, she decided to become a nail professional. Working in nail education for over 10 years now, Mi Kyoung is proud to be cultivating nail professionals nationwide. She's a master of e-file, acrylics, salon art and has therefore been called upon as an editorial nail artist for Nailholic magazine.

> **CHOI MI KYOUNG** South Korea

IG: @la\_mort\_ @shinegelnail\_official

Apply Shine Long Base Gel then cure & remove the inhibition layer with a lint-free wipe.

Marble the rest of the nail tip with Misty Burgundy color using -7 the point brush.