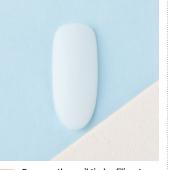

> **CHOI MI KYOUNG** South Korea

IG: @la\_mort\_ @shinegelnail\_official

Apply Shine Long Base Gel then cure & remove the inhibition layer with a lint-free wipe.

Marble the rest of the nail tip with Misty Burgundy color using -7 the point brush.