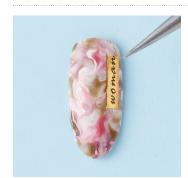

Prepare the nail tip by filing to shape & size.

Marble the surface of the nail

with Misty Red color using the

point brush.

The founder of La Mort Beauty, a Shine, Nail Labo and Nail de Dance Instructor, Mi Kyoung has been in the nail industry since 2012. After majoring in Beauty and Fashion Design, she decided to become a nail professional. Working in nail education for over 10 years now, Mi Kyoung is proud to be cultivating nail professionals nationwide. She's a master of e-file, acrylics, salon art and has therefore been called upon as an editorial nail artist for Nailholic magazine.

> **CHOI MI KYOUNG** South Korea

IG: @la\_mort\_ @shinegelnail\_official

Apply Shine Long Base Gel then cure & remove the inhibition layer with a lint-free wipe.

Marble the rest of the nail tip with Misty Burgundy color using -7 the point brush.

## TAG THAT trend MISTY MARBLE BY CHOI MI KYOUNG

Add a sticker with a word/ message of your choice.

Apply Non-wipe Gel Top Coat & sprinkle sugar powder over the nail tip & cure.

9

In this workbook you have learned how to create a complex looking nail design in 9 easy steps that can be adapted easily by changing your chosen color palettte and message to fit any theme or event.