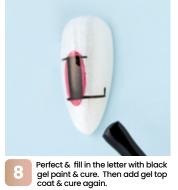

s.

## WHAT YOU NEED

File, Miss Blossom Super Base Gel, Miss Blossom Overlay Top Gel, Miss Blossom Super Volume Gel, Miss Blossom Syrup White Gel (SB-21), Miss Blossom Illust Gel (01, 22, 39, 83), Miss Blossom Gel Brush (03, 05, 07), Miss Blossom Gel Cleaner, Gel Palette, Pearl Stones, Sponge, Tweezers, LED Lamp.

## **GETTING PREPARED**

Prepare your table in an organized manner eliminating cross contamination from the products. Make sure all necessary products are within hand's reach, so the colors are ready to use on the nail desk.







Apply base gel & cure.



Apply a soft white gel polish &



Repeat step 3 & cure.



Apply a white shimmer gel & cure.





**Jeong Hwa Yeong** South Korea IG: @sosohan\_nail



## TAGTHAT trend L.O.V.E BY JEONG HWA YEONG



over the letter & cure.