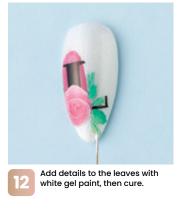

HAT YOU NEED

File, Miss Blossom Super Base Gel, Miss Blossom Overlay Top Gel, Miss Blossom Super Volume Gel, Miss Blossom Syrup White Gel (SB-21), Miss Blossom Illust Gel (01, 22, 39, 83), Miss Blossom Gel Brush (03, 05, 07), Miss Blossom Gel Cleaner, Gel Palette, Pearl Stones, Sponge, Tweezers, LED Lamp.

## **GETTING PREPARED**

Prepare your table in an organized manner eliminating cross contamination from the products. Make sure all necessary products are within hand's reach, so the colors are ready to use on the nail desk.







Apply base gel & cure.



Apply a soft white gel polish &



Repeat step 3 & cure.



Apply a white shimmer gel & cure.





**Jeong Hwa Yeong** South Korea IG: @sosohan\_nail



## TAGTHAT trend L.O.V.E BY JEONG HWA YEONG



over the letter & cure.