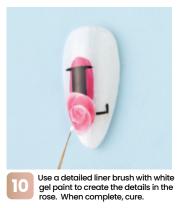

## WHAT YOU NEED

File, Miss Blossom Super Base Gel, Miss Blossom Overlay Top Gel, Miss Blossom Super Volume Gel, Miss Blossom Syrup White Gel (SB-21), Miss Blossom Illust Gel (01, 22, 39, 83), Miss Blossom Gel Brush (03, 05, 07), Miss Blossom Gel Cleaner, Gel Palette, Pearl Stones, Sponge, Tweezers, LED Lamp.

## **GETTING PREPARED**

Prepare your table in an organized manner eliminating cross contamination from the products. Make sure all necessary products are within hand's reach, so the colors are ready to use on the nail desk.







Apply base gel & cure.



Apply a soft white gel polish &



Repeat step 3 & cure.



Apply a white shimmer gel & cure.





**Jeong Hwa Yeong** South Korea IG: @sosohan\_nail



## TAGTHAT trend L.O.V.E BY JEONG HWA YEONG



over the letter & cure.