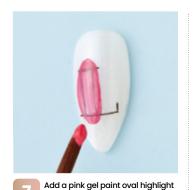

neration of nail technicians.

## WHAT YOU NEED

File, Miss Blossom Super Base Gel, Miss Blossom Overlay Top Gel, Miss Blossom Super Volume Gel, Miss Blossom Syrup White Gel (SB-21), Miss Blossom Illust Gel (01, 22, 39, 83), Miss Blossom Gel Brush (03, 05, 07), Miss Blossom Gel Cleaner, Gel Palette, Pearl Stones, Sponge, Tweezers, LED Lamp.

## **GETTING PREPARED**

Prepare your table in an organized manner eliminating cross contamination from the products. Make sure all necessary products are within hand's reach, so the colors are ready to use on the nail desk.







Apply base gel & cure.



Apply a soft white gel polish &



Repeat step 3 & cure.



Apply a white shimmer gel & cure.





**Jeong Hwa Yeong** South Korea IG: @sosohan\_nail



## TAGTHAT trend L.O.V.E BY JEONG HWA YEONG



over the letter & cure.