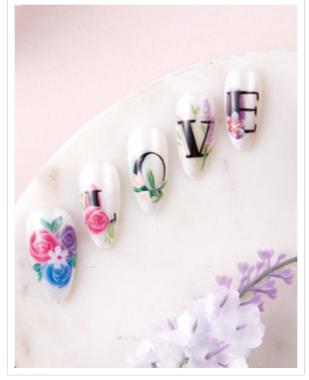

## Jeong Hwa Yeong



With over seven years of experience in the beauty industry, Jeong is the proud founder of Sosohan Nail Salon, a renowned establishment known for its high-quality nail care and exceptional service. As an accomplished business owner, she has built her salon from the ground up, focusing on creating a welcoming and professional environment for clients to enjoy.

In addition to her role as a business owner, Jeong is also a dedicated educator.

Through her hard work and dedication, Jeong continues to make a significant impact, both as a salon owner and as an educator, helping shape the next generation of nail technicians.

## WHAT YOU NEED

File, Miss Blossom Super Base Gel, Miss Blossom Overlay Top Gel, Miss Blossom Super Volume Gel, Miss Blossom Syrup White Gel (SB-21),