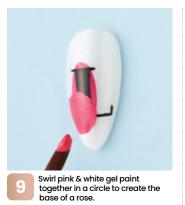

## WHAT YOU NEED

File, Miss Blossom Super Base Gel, Miss Blossom Overlay Top Gel, Miss Blossom Super Volume Gel, Miss Blossom Syrup White Gel (SB-21), Miss Blossom Illust Gel (01, 22, 39, 83), Miss Blossom Gel Brush (03, 05, 07), Miss Blossom Gel Cleaner, Gel Palette, Pearl Stones, Sponge, Tweezers, LED Lamp.

## **GETTING PREPARED**

Prepare your table in an organized manner eliminating cross contamination from the products. Make sure all necessary products are within hand's reach, so the colors are ready to use on the nail desk.







Apply base gel & cure.



Apply a soft white gel polish &



Repeat step 3 & cure.



Apply a white shimmer gel & cure.





**Jeong Hwa Yeong** South Korea IG: @sosohan\_nail



## TAGTHAT trend L.O.V.E BY JEONG HWA YEONG



over the letter & cure.