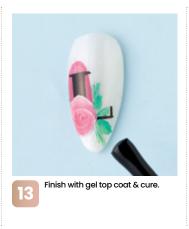

T YOU NEED

File, Miss Blossom Super Base Gel, Miss Blossom Overlay Top Gel, Miss Blossom Super Volume Gel, Miss Blossom Syrup White Gel (SB-21), Miss Blossom Illust Gel (01, 22, 39, 83), Miss Blossom Gel Brush (03, 05, 07), Miss Blossom Gel Cleaner, Gel Palette, Pearl Stones, Sponge, Tweezers, LED Lamp.

## **GETTING PREPARED**

Prepare your table in an organized manner eliminating cross contamination from the products. Make sure all necessary products are within hand's reach, so the colors are ready to use on the nail desk.







Apply base gel & cure.



Apply a soft white gel polish &



Repeat step 3 & cure.



Apply a white shimmer gel & cure.





**Jeong Hwa Yeong** South Korea IG: @sosohan\_nail



## TAGTHAT trend L.O.V.E BY JEONG HWA YEONG



over the letter & cure.