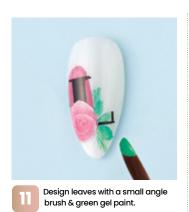

WHAT YOU NEED

File, Miss Blossom Super Base Gel, Miss Blossom Overlay Top Gel, Miss Blossom Super Volume Gel, Miss Blossom Syrup White Gel (SB-21), Miss Blossom Illust Gel (01, 22, 39, 83), Miss Blossom Gel Brush (03, 05, 07), Miss Blossom Gel Cleaner, Gel Palette, Pearl Stones, Sponge, Tweezers, LED Lamp.

## **GETTING PREPARED**

Prepare your table in an organized manner eliminating cross contamination from the products. Make sure all necessary products are within hand's reach, so the colors are ready to use on the nail desk.







Apply base gel & cure.



Apply a soft white gel polish &



Repeat step 3 & cure.



Apply a white shimmer gel & cure.





**Jeong Hwa Yeong** South Korea IG: @sosohan\_nail



## TAGTHAT trend L.O.V.E BY JEONG HWA YEONG



over the letter & cure.