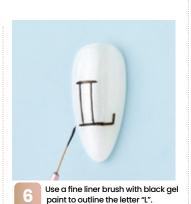

inues to make a significant impact, both as a salon owner and as an educator, helping shape the next generation of nail technicians.

## WHAT YOU NEED

File, Miss Blossom Super Base Gel, Miss Blossom Overlay Top Gel, Miss Blossom Super Volume Gel, Miss Blossom Syrup White Gel (SB-21), Miss Blossom Illust Gel (01, 22, 39, 83), Miss Blossom Gel Brush (03, 05, 07), Miss Blossom Gel Cleaner, Gel Palette, Pearl Stones, Sponge, Tweezers, LED Lamp.

## **GETTING PREPARED**

Prepare your table in an organized manner eliminating cross contamination from the products. Make sure all necessary products are within hand's reach, so the colors are ready to use on the nail desk.







Apply base gel & cure.



Apply a soft white gel polish &



Repeat step 3 & cure.



Apply a white shimmer gel & cure.





**Jeong Hwa Yeong** South Korea IG: @sosohan\_nail



## TAGTHAT trend L.O.V.E BY JEONG HWA YEONG



over the letter & cure.